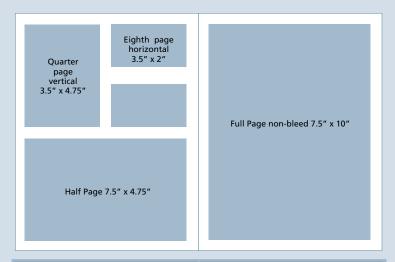

### RMDS Magazine | Omnibus Edition

All ads are full color.

Sizes are width x height, see diagram on page 6 for visual reference

| Publication Size                                            | 8.5" x 11"         | Non-<br>horseshow ads      | Horseshow<br>ads |
|-------------------------------------------------------------|--------------------|----------------------------|------------------|
| Back Cover<br>(includes bleed)                              | 8.75" x 11.25"     | \$550                      | \$500            |
| Inside front Cover (includes bleed)                         | 8.75" x 11.25"     | \$440                      | \$400            |
| Inside back Cover (includes bleed)                          | 8.75" x 11.25"     | \$440                      | \$400            |
| Full Page<br>(includes bleed)                               | 8.75" x 11.25"     | \$330                      | \$300            |
| Full Spread<br>(or 2 Pages side-by-side,<br>includes bleed) | 17.25" x<br>11.25" | \$660                      | \$600            |
| Full Page<br>(non-bleed)                                    | 7.5" x 10"         | \$330                      | \$300            |
| Half Page                                                   | 7.5" x 4.75"       | \$165                      | \$150            |
| Quarter page vertical                                       | 3.5" x 4.75"       | \$85                       | \$75             |
| Eighth page horizontal                                      | 3.5" x 2"          | \$40                       | \$35             |
| Directory of Services /<br>Resource Guide                   | \$30 (text only)   | 2 lines/name<br>+ 10 words |                  |

## At-a-Glance

| PRINT                                                                |                  |                            |                  |  |  |
|----------------------------------------------------------------------|------------------|----------------------------|------------------|--|--|
| RMDS Magazine   Omnibus Edition                                      |                  |                            |                  |  |  |
| Sizes are width x height, see diagram on page 6 for visual reference |                  |                            |                  |  |  |
| Publication Size                                                     | 8.5" x 11"       | Non-<br>horseshow ads      | Horseshow<br>ads |  |  |
| Back Cover (includes bleed)                                          | 8.75" x 11.25"   | \$550                      | \$500            |  |  |
| Inside front Cover (includes bleed)                                  | 8.75" x 11.25"   | \$440                      | \$400            |  |  |
| Inside back Cover (includes bleed)                                   | 8.75" x 11.25"   | \$440                      | \$400            |  |  |
| Full Page (includes bleed)                                           | 8.75" x 11.25"   | \$330                      | \$300            |  |  |
| Full Page (non-bleed)                                                | 7.5" x 10"       | \$660                      | \$600            |  |  |
| Full Spread (or 2 Pages side-by-side, includes bleed)                | 17.25" x 11.25"  | \$330                      | \$300            |  |  |
| Half Page                                                            | 7.5" x 4.75"     | \$165                      | \$150            |  |  |
| Quarter page vertical                                                | 3.5" x 4.75"     | \$85                       | \$75             |  |  |
| Eighth page horizontal                                               | 3.5" x 2"        | \$40                       | \$35             |  |  |
| Directory of Services / Resource Guide                               | \$30 (text only) | 2 lines/name<br>+ 10 words |                  |  |  |