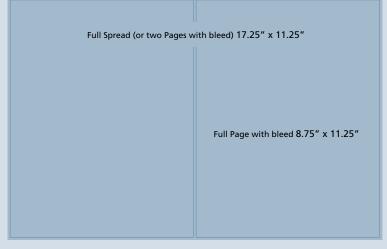

### RMDS Magazine | Omnibus Edition

All ads are full color.

Sizes are width x height, see diagram on page 6 for visual reference

| Publication Size                                            | 8.5" x 11"         | Non-<br>horseshow ads      | Horseshow<br>ads |
|-------------------------------------------------------------|--------------------|----------------------------|------------------|
| Back Cover<br>(includes bleed)                              | 8.75" x 11.25"     | \$550                      | \$500            |
| Inside front Cover (includes bleed)                         | 8.75" x 11.25"     | \$440                      | \$400            |
| Inside back Cover (includes bleed)                          | 8.75" x 11.25"     | \$440                      | \$400            |
| Full Page<br>(includes bleed)                               | 8.75" x 11.25"     | \$330                      | \$300            |
| Full Spread<br>(or 2 Pages side-by-side,<br>includes bleed) | 17.25" x<br>11.25" | \$660                      | \$600            |
| Full Page<br>(non-bleed)                                    | 7.5" x 10"         | \$330                      | \$300            |
| Half Page                                                   | 7.5" x 4.75"       | \$165                      | \$150            |
| Quarter page vertical                                       | 3.5" x 4.75"       | \$85                       | \$75             |
| Eighth page horizontal                                      | 3.5" x 2"          | \$40                       | \$35             |
| Directory of Services /<br>Resource Guide                   | \$30 (text only)   | 2 lines/name<br>+ 10 words |                  |

## At-a-Glance

| PRINT                                                                |                  |                            |                  |  |  |
|----------------------------------------------------------------------|------------------|----------------------------|------------------|--|--|
| RMDS Magazine   Omnibus Edition                                      |                  |                            |                  |  |  |
| Sizes are width x height, see diagram on page 6 for visual reference |                  |                            |                  |  |  |
| Publication Size                                                     | 8.5" x 11"       | Non-<br>horseshow ads      | Horseshow<br>ads |  |  |
| Back Cover (includes bleed)                                          | 8.75" x 11.25"   | \$550                      | \$500            |  |  |
| Inside front Cover (includes bleed)                                  | 8.75" x 11.25"   | \$440                      | \$400            |  |  |
| Inside back Cover (includes bleed)                                   | 8.75" x 11.25"   | \$440                      | \$400            |  |  |
| Full Page (includes bleed)                                           | 8.75" x 11.25"   | \$330                      | \$300            |  |  |
| Full Page (non-bleed)                                                | 7.5" x 10"       | \$660                      | \$600            |  |  |
| Full Spread (or 2 Pages side-by-side, includes bleed)                | 17.25" x 11.25"  | \$330                      | \$300            |  |  |
| Half Page                                                            | 7.5" x 4.75"     | \$165                      | \$150            |  |  |
| Quarter page vertical                                                | 3.5" x 4.75"     | \$85                       | \$75             |  |  |
| Eighth page horizontal                                               | 3.5" x 2"        | \$40                       | \$35             |  |  |
| Directory of Services / Resource Guide                               | \$30 (text only) | 2 lines/name<br>+ 10 words |                  |  |  |